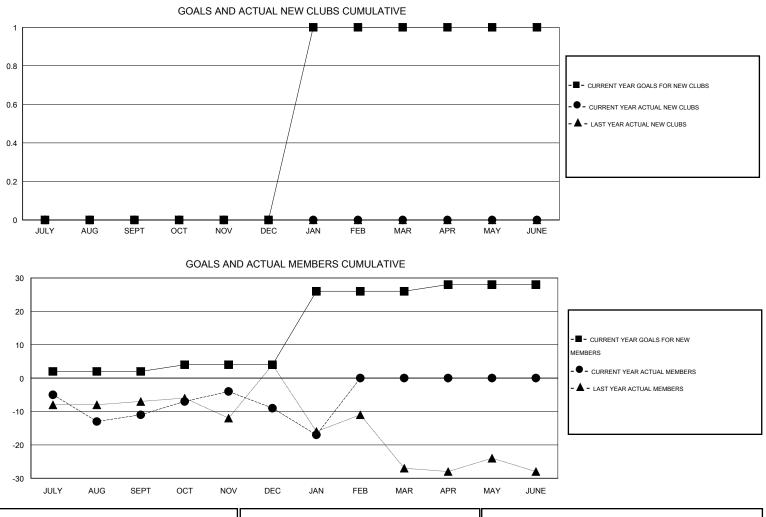

## Kenneth Schwols CNAT.

| GMT: Kenneth Schwols |                  |                     | LOCATIO                    | LOCATION NEBRASKA           |               |                    |                       |                              | GMT CA 1                    |
|----------------------|------------------|---------------------|----------------------------|-----------------------------|---------------|--------------------|-----------------------|------------------------------|-----------------------------|
|                      |                  | Clubs               |                            | Members                     |               |                    |                       |                              |                             |
|                      | RESU             | LTS FOR 2013-2014   |                            | RESULTS FOR 2013-2014       |               |                    |                       |                              |                             |
| QUARTER              | NEW CLUB<br>GOAL | ACTUAL NEW<br>CLUBS | ACTUAL<br>DROPPED<br>CLUBS | ACTUAL NET<br>GAIN/<br>LOSS | QUARTER       | NEW MEMBER<br>GOAL | ACTUAL NEW<br>MEMBERS | ACTUAL<br>DROPPED<br>MEMBERS | ACTUAL NET<br>GAIN/<br>LOSS |
| JULY/AUG/SEPT        | 0                | 0                   | 0                          | 0                           | JULY/AUG/SEPT | 2                  | 7                     | 18                           | -11                         |
| OCT/NOV/DEC          | 0                | 0                   | 0                          | 0                           | OCT/NOV/DEC   | 2                  | 17                    | 15                           | 2                           |
| JAN/FEB/MAR          | 1<br>0           | 0<br>0              | 0<br>0                     | 0<br>0                      | JAN/FEB/MAR   | 22<br>2            | 11<br>0               | 19<br>0                      | -8<br>0                     |
| APR/MAY/JUNE         | Ŭ                | 0                   | 5                          | 0                           | APR/MAY/JUNE  | 2                  | 0                     | Ū                            | 0                           |